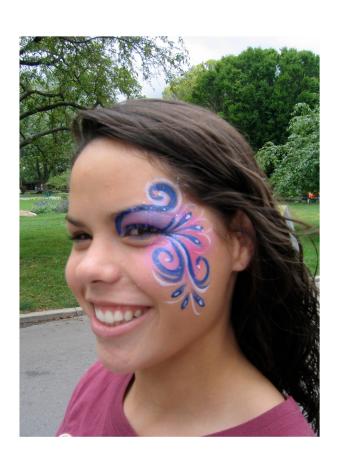

Half Face Profile Butterfly

Full Face Wildcat

Full Face Pirate

Half Face Safari

Half Face Floral Wave

Full Face Angel Wings

Half Face Fish

Full Face Wildcat