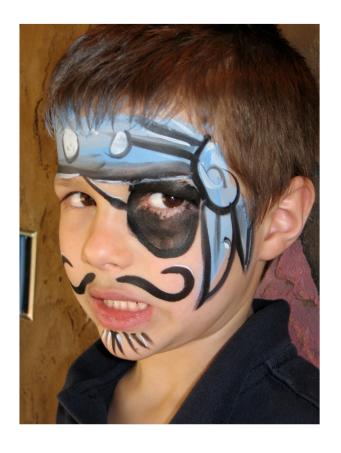

Half Face Profile Butterfly

Full Face Wildcat

Full Face Pirate

Half Face Safari

Half Face Floral Wave

Full Face Angel Wings

Half Face Fish

Full Face Wildcat