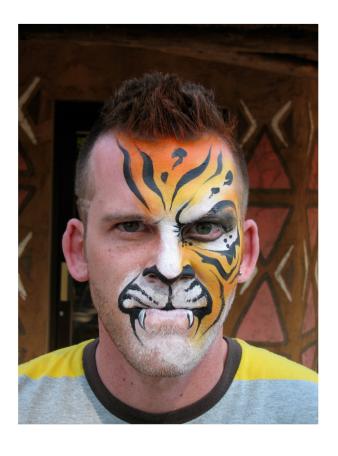

Full Face Tiger

Full Face Pink Pooch

Full Face Spiderman

Half Face Head Band

Half Face Floral Wave

Full Face Spiderman

Half Face Island

Half Face Giraffe