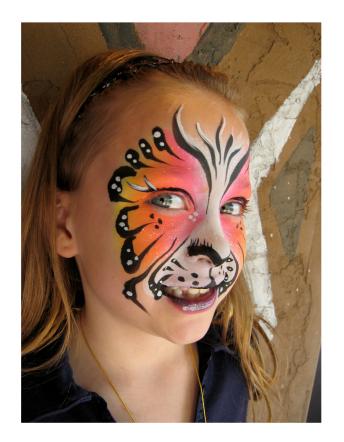

Half Face Profile Butterfly

Full Face Wildcat

Full Face Pirate

Half Face Safari

Half Face Floral Wave

Full Face Angel Wings

Half Face Fish

Full Face Wildcat