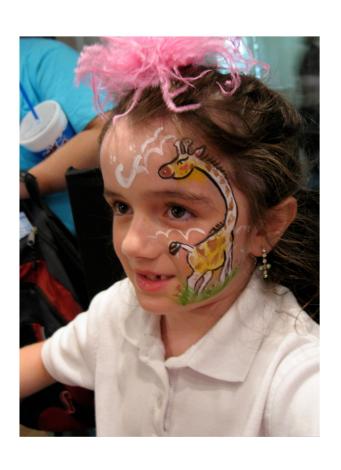

Full Face Tiger

Full Face Pink Pooch

Full Face Spiderman

Half Face Head Band

Half Face Floral Wave

Full Face Spiderman

Half Face Island

Half Face Giraffe