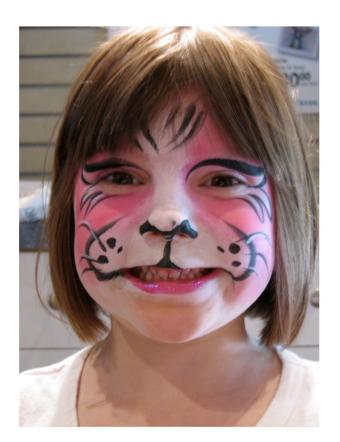

Half Face Profile Butterfly

Full Face Wildcat

Full Face Pirate

Half Face Safari

Half Face Floral Wave

Full Face Angel Wings

Half Face Fish

Full Face Wildcat