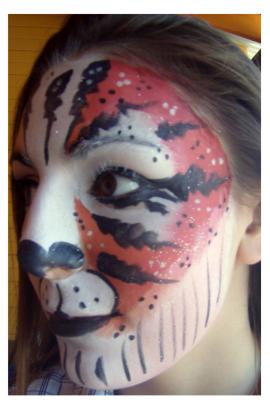

Half Face Profile Butterfly

Full Face Wildcat

Full Face Pirate

Half Face Safari

Half Face Floral Wave

Full Face Angel Wings

Half Face Fish

Full Face Wildcat