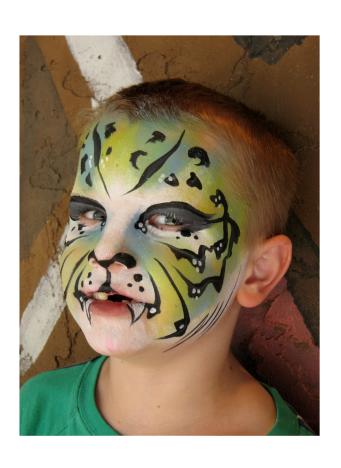

Full Face Tiger

Full Face Pink Pooch

Full Face Spiderman

Half Face Head Band

Half Face Floral Wave

Full Face Spiderman

Half Face Island

Half Face Giraffe

Half Face Profile Butterfly

Full Face Wildcat

Full Face Pirate

Half Face Safari

Half Face Floral Wave

Full Face Angel Wings

Half Face Fish

Full Face Wildcat