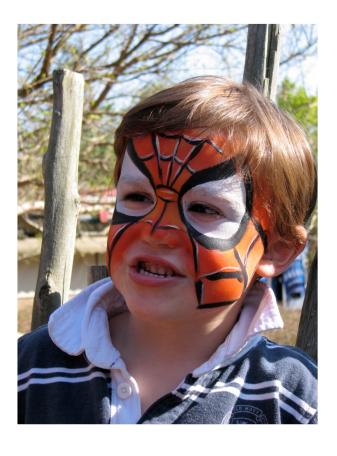

Full Face Tiger

Full Face Pink Pooch

Full Face Spiderman

Half Face Head Band

Half Face Floral Wave

Full Face Spiderman

Half Face Island

Half Face Giraffe